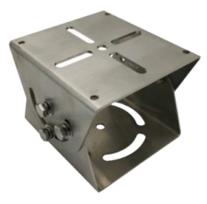

VT-B02 Stainless steel Explosion proof Ex-joing

## **Features**

- adopt 304 stainless steel, Corrosion resistant
- Different sizes/ Material can be customize
- This product have the up, down, left, right four manual regulation, more convenient for camera installation

## VT-B02 Stainless Steel Explosion Proof Ex-joing

adopt 304 stainless steel Corrosion resistant. This product have the up, down, left, right four manual regulation, more convenient for camera installation. Different sizes/ Material can be customize.

| Carry Capacity     | ≤30                 |
|--------------------|---------------------|
| Material           | 304 stainless steel |
| External dimension | 85mm*72mm*78mm      |
| Weight             | ≤2kg                |