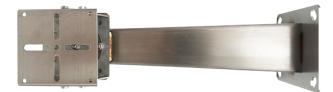

## VT-B04

Stainless Steel Explosion Proof Bracket

## VT-B04 Stainless Steel Explosion Proof Bracket

Apply to loading Ex-proof Camera, etc. Flame resistance, oil resistance, water resistance, abrasion resistance, well-aging resistance, improve the structural reliability. adopt 304 stainless steel, Corrosion resistant. 24 hours Indoor/outdoor use. Different sizes/Materials can be customized.

| Carry Capacity     | ≤30                 |
|--------------------|---------------------|
| Material           | 304 stainless steel |
| external dimension | 370mm*145mm*110mm   |
| weight             | ≤2kg                |