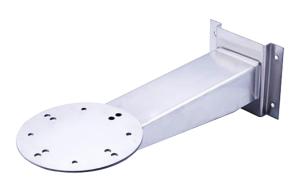

## VT-B05 Stainless Steel Explosion Proof Bracket

Apply to loading Ex-proof Camera, etc.

Flame resistance, oil resistance, water resistance, abrasion resistance, well-aging resistance, improve the structural reliability.

adopt 304 stainless steel Corrosion resistant.

24 hours Indoor/outdoor use.

Different sizes/Materials can be customized.

| Carry Capacity     | ≤50                 |
|--------------------|---------------------|
| Material           | 304 stainless steel |
| external dimension | 505mm*180mm*150mm   |
| weight             | ≤5kg                |