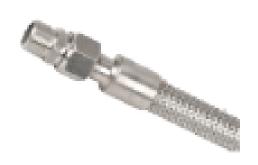

## **Stainless Steel Explosion Proof Conduit Pipe**

## **Features**

- Our SS conduit pipe is especially designed for explosive environment and the Stainless Steel pipe is IIC.
- Can have SS304 OR SS316L
- It's used to connect the junction box & camera, the camera & metal pipe or any other place which may need it

## VT-PS1-304 Stainless Steel Explosion Proof Conduit Pipe

Flame resistance, oil resistance, water resistance, abrasion resistance, aging resistance, good flexibility, firm structure and improve reliability.

Well, design for Explosion-proof, anti-corrosion, waterproof, indoor/outdoor use.

Different sizes/Materials can be customized.

Our hottest model is caliber 20mm

length1000mm. The output head is changeable according to different

environment such as G3/4, G1/2, M25\*1.5MM, M20\*1.5 etc.